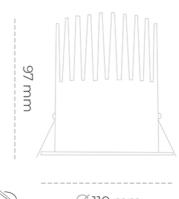

## LUMINAIRE

Weight 0,61 [kg]

Protection rating IP , IK , class IP 20, IK 1,

Luminaire colour WHITE

Cover Plastic

Operating voltage 220-240V 50-60Hz

Note: All data are typical values. Tolerance of measurements +/-10% System features may change with product improvements due to technical advances.