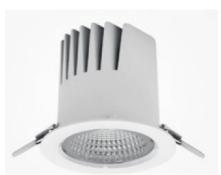

## **Downlight LED**

LED downlight for drop ceiling istallation. Aluminium housing. Plastic cover included. Available in white, black and grey. Any RAL palette colour available on enquiry. Reflector beam available: 15°, 23°, 38° and 60°. Maximum power is 27W.

## LUMINAIRE

Weight 0,61 [kg]

Protection rating IP , IK , class IP 20, IK 1,

Luminaire colour WHITE

Cover Plastic

Operating voltage 220-240V 50-60Hz

Note: All data are typical values. Tolerance of measurements +/-10% System features may change with product improvements due to technical advances.