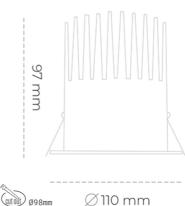

## **LUMINAIRE**

Weight 0,61 [kg]

Protection rating IP , IK , class IP 20, IK 1,

Luminaire colour WHITE

Cover Plastic

Operating voltage 220-240V 50-60Hz

Note: All data are typical values. Tolerance of measurements +/-10% System features may change with product improvements due to technical advances.