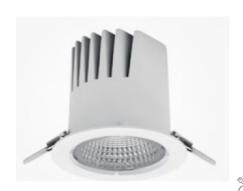

## Downlight LED

LED downlight for drop ceiling istallation. Aluminium housing. Plastic cover included. Available in white, black and grey. Any RAL palette colour available on enquiry. Reflector beam available: 15°, 23°, 38° and 60°. Maximum power is 27W

## **LUMINAIRE**

Weight 0,61 [kg]

Protection rating IP , IK , class IP 20, IK 1,

Luminaire colour WHITE

Cover Plastic

Operating voltage 220-240V 50-60Hz

Note: All data are typical values. Tolerance of measurements +/-10% System features may change with product improvements due to technical advances.