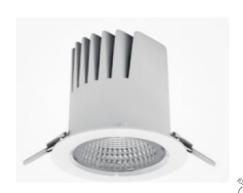

## **Downlight LED**

LED downlight for drop ceiling istallation. Aluminium housing. Plastic cover included. Available in white, black and grey. Any RAL palette colour available on enquiry. Reflector beam available: 15°, 23°, 38° and 60°. Maximum power is 27W.

## **LUMINAIRE**

Weight 0,61 [kg]

Protection rating IP , IK , class IP 20, IK 1,

Luminaire colour WHITE

Cover Plastic

Operating voltage 220-240V 50-60Hz

Note: All data are typical values. Tolerance of measurements +/-10% System features may change with product improvements due to technical advances.