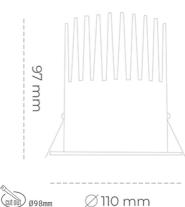

## **LUMINAIRE**

Weight 0,61 [kg]

Protection rating IP , IK , class IP 20, IK 1,

Luminaire colour WHITE

Cover Plastic

Operating voltage 220-240V 50-60Hz

Note: All data are typical values. Tolerance of measurements +/-10% System features may change with product improvements due to technical advances.