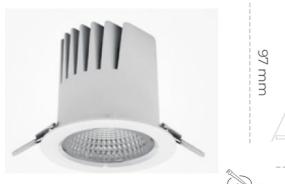

3 SDCM

21 [W]

38°

3000 [K] PREMIUM WHITE

| Down | light | LED |
|------|-------|-----|
|      |       |     |

LED downlight for drop ceiling istallation. Aluminium housing. Plastic cover included. Available in white, black and grey. Any RAL palette colour available on enquiry. Reflector beam available: 15°, 23°, 38° and 60°. Maximum power is 27W.

Luminaire Efficiency

CRI

| Weight                            | 0,61 [kg]        |
|-----------------------------------|------------------|
| Protection rating IP , IK , class | IP 20, IK 1,     |
| Luminaire colour                  | WHITE            |
| Cover                             | Plastic          |
| Operating voltage                 | 220-240V 50-60Hz |