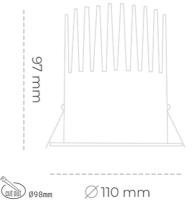

3 SDCM

21 [W]

38°

3000 [K] PREMIUM WHITE

| Down | light | LED |
|------|-------|-----|
|      |       |     |

LED downlight for drop ceiling istallation. Aluminium housing. Plastic cover included. Available in white, black and grey. Any RAL palette colour available on enquiry. Reflector beam available: 15°, 23°, 38° and 60°. Maximum power is 27W.

Luminaire Efficiency

CRI

| Weight                            | 0,61 [kg]        |
|-----------------------------------|------------------|
| Protection rating IP , IK , class | IP 20, IK 1,     |
| Luminaire colour                  | WHITE            |
| Cover                             | Plastic          |
| Operating voltage                 | 220-240V 50-60Hz |