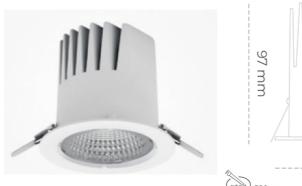

## Downlight LED

LED downlight for drop ceiling istallation. Aluminium housing. Plastic cover included. Available in white, black and grey. Any RAL palette colour available on enquiry. Reflector beam available: 15°, 23°, 38° and 60°. Maximum power is 27W.

Luminaire Efficiency

CRI

| Weight                            | 0,61 [kg]        |
|-----------------------------------|------------------|
| Protection rating IP , IK , class | IP 20, IK 1,     |
| Luminaire colour                  | WHITE            |
| Cover                             | Plastic          |
| Operating voltage                 | 220-240V 50-60Hz |