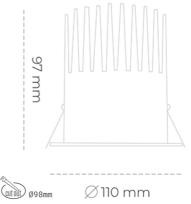

## Downlight LED

LED downlight for drop ceiling istallation. Aluminium housing. Plastic cover included. Available in white, black and grey. Any RAL palette colour available on enquiry. Reflector beam available: 15°, 23°, 38° and 60°. Maximum power is 27W.

Luminaire Efficiency

CRI

| Weight                            | 0,61 [kg]        |
|-----------------------------------|------------------|
| Protection rating IP , IK , class | IP 20, IK 1,     |
| Luminaire colour                  | WHITE            |
| Cover                             | Plastic          |
| Operating voltage                 | 220-240V 50-60Hz |