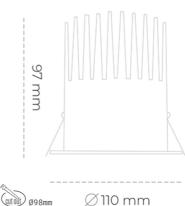

## LUMINAIRE

Luminaire Efficiency

Weight 0,61 [kg]

Protection rating IP , IK , class IP 20, IK 1,

Luminaire colour WHITE

Cover Plastic

Operating voltage 220-240V 50-60Hz