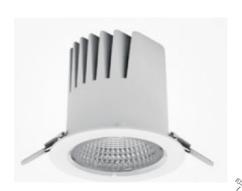

## **Downlight LED**

LED downlight for drop ceiling istallation. Aluminium housing. Plastic cover included. Available in white, black and grey. Any RAL palette colour available on enquiry. Reflector beam available: 15°, 23°, 38° and 60°. Maximum power is 27W