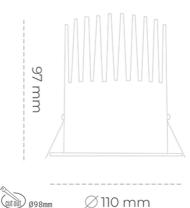

## **Downlight LED**

LED downlight for drop ceiling istallation. Aluminium housing. Plastic cover included. Available in white, black and grey. Any RAL palette colour available on enquiry. Reflector beam available: 15°, 23°, 38° and 60°. Maximum power is 27W