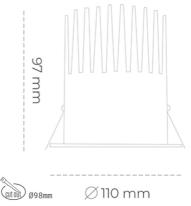

### Downlight LED

LED downlight for drop ceiling istallation. Aluminium housing. Plastic cover included. Available in white, black and grey. Any RAL palette colour available on enquiry. Reflector beam available: 15°, 23°, 38° and 60°. Maximum power is 27W.

Luminaire Efficiency

CRI

| Weight                            | 0,61 [kg]        |
|-----------------------------------|------------------|
| Protection rating IP , IK , class | IP 20, IK 1,     |
| Luminaire colour                  | WHITE            |
| Cover                             | Plastic          |
| Operating voltage                 | 220-240V 50-60Hz |