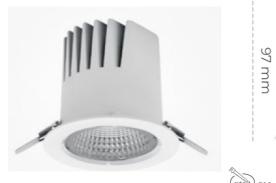

## DOWNLIGHT

## DOWNLIGHT LIDER M 957 10W 45° WHITE SPECIAL ON/OFF

Article number: N203-K0003-CC957-H5-M45-ZC01\_250-S2-###

COB

90

1318 [lm]

1186 [lm]

119 [lm/W]

ON/OFF

### Downlight LED

LED downlight for drop ceiling istallation. Aluminium housing. Plastic cover included. Available in white, black and grey. Any RAL palette colour available on enquiry. Reflector beam available: 15°, 23°, 38° and 60°. Maximum power is 27W.