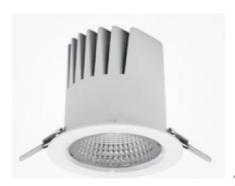

## **Downlight LED**

LED downlight for drop ceiling istallation. Aluminium housing. Plastic cover included. Available in white, black and grey. Any RAL palette colour available on enquiry. Reflector beam available: 15°, 23°, 38° and 60°. Maximum power is 27W

## LUMINAIRE

Weight 0,61 [kg]

Protection rating IP , IK , class IP 20, IK 1,

Luminaire colour WHITE

Cover Plastic

Operating voltage 220-240V 50-60Hz

Note: All data are typical values. Tolerance of measurements +/-10% System features may change with product improvements due to technical advances.