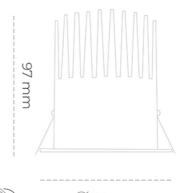

## LUMINAIRE

Weight 0,61 [kg]

Protection rating IP , IK , class IP 20, IK 1,

Luminaire colour WHITE

Cover Plastic

Operating voltage 220-240V 50-60Hz

Note: All data are typical values. Tolerance of measurements +/-10% System features may change with product improvements due to technical advances.