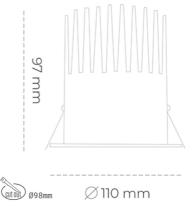

### Downlight LED

LED downlight for drop ceiling istallation. Aluminium housing. Plastic cover included. Available in white, black and grey. Any RAL palette colour available on enquiry. Reflector beam available: 15°, 23°, 38° and 60°. Maximum power is 27W.

CRI

| Weight                            | 0,61 [kg]        |
|-----------------------------------|------------------|
| Protection rating IP , IK , class | IP 20, IK 1,     |
| Luminaire colour                  | WHITE            |
| Cover                             | Plastic          |
| Operating voltage                 | 220-240V 50-60Hz |