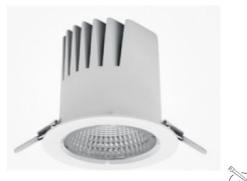

### Downlight LED

LED downlight for drop ceiling istallation. Aluminium housing. Plastic cover included. Available in white, black and grey. Any RAL palette colour available on enquiry. Reflector beam available: 15°, 23°, 38° and 60°. Maximum power is 27W.

CRI

| Weight                            | 0,61 [kg]        |
|-----------------------------------|------------------|
| Protection rating IP , IK , class | IP 20, IK 1,     |
| Luminaire colour                  | WHITE            |
| Cover                             | Plastic          |
| Operating voltage                 | 220-240V 50-60Hz |