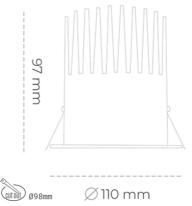

Luminaire Efficiency

CRI

| Weight                            | 0,61 [kg]        |
|-----------------------------------|------------------|
| Protection rating IP , IK , class | IP 20, IK 1,     |
| Luminaire colour                  | WHITE            |
| Cover                             | Plastic          |
| Operating voltage                 | 220-240V 50-60Hz |