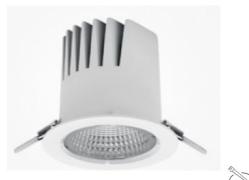

### Downlight LED

LED downlight for drop ceiling istallation. Aluminium housing. Plastic cover included. Available in white, black and grey. Any RAL palette colour available on enquiry. Reflector beam available: 15°, 23°, 38° and 60°. Maximum power is 27W.

Luminaire Efficiency

CRI

| Weight                            | 0,61 [kg]        |
|-----------------------------------|------------------|
| Protection rating IP , IK , class | IP 20, IK 1,     |
| Luminaire colour                  | WHITE            |
| Cover                             | Plastic          |
| Operating voltage                 | 220-240V 50-60Hz |