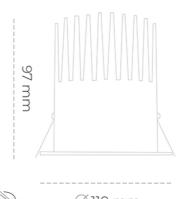

## LUMINAIRE

 Weight
 0,61 [kg]

 Protection rating IP , IK , class
 IP 20, IK 1,

 Luminaire colour
 WHITE

 Cover
 Plastic

 Operating voltage
 220-240V 50-60Hz

Note: All data are typical values. Tolerance of measurements  $\pm 1-10\%$  System features may change with product improvements due to technical advances.