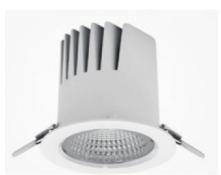

## Downlight LED

LED downlight for drop ceiling istallation. Aluminium housing. Plastic cover included. Available in white, black and grey. Any RAL palette colour available on enquiry. Reflector beam available: 15°, 23°, 38° and 60°. Maximum power is 27W

## LUMINAIRE

 Weight
 0,61 [kg]

 Protection rating IP , IK , class
 IP 20, IK 1,

 Luminaire colour
 WHITE

 Cover
 Plastic

 Operating voltage
 220-240V 50-60Hz

Note: All data are typical values. Tolerance of measurements  $\pm 1-10\%$  System features may change with product improvements due to technical advances.