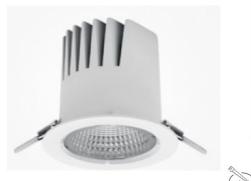

## DOWNLIGHT LIDER M 957 10W 23° WHITE SPECIAL ON/OFF

Article number: N203-K0003-CC957-H5-M23-ZC01\_250-S2-###

COB

90

1318 [lm]

1186 [lm]

119 [lm/W]

ON/OFF

### Downlight LED

LED downlight for drop ceiling istallation. Aluminium housing. Plastic cover included. Available in white, black and grey. Any RAL palette colour available on enquiry. Reflector beam available: 15°, 23°, 38° and 60°. Maximum power is 27W.

Luminaire Efficiency

CRI

| Weight                            | 0,61 [kg]        |
|-----------------------------------|------------------|
| Protection rating IP , IK , class | IP 20, IK 1,     |
| Luminaire colour                  | WHITE            |
| Cover                             | Plastic          |
| Operating voltage                 | 220-240V 50-60Hz |