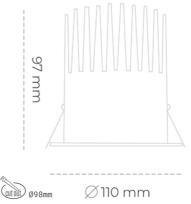

### Downlight LED

LED downlight for drop ceiling istallation. Aluminium housing. Plastic cover included. Available in white, black and grey. Any RAL palette colour available on enquiry. Reflector beam available: 15°, 23°, 38° and 60°. Maximum power is 27W.

Luminaire Efficiency

CRI

| Weight                            | 0,61 [kg]        |
|-----------------------------------|------------------|
| Protection rating IP , IK , class | IP 20, IK 1,     |
| Luminaire colour                  | WHITE            |
| Cover                             | Plastic          |
| Operating voltage                 | 220-240V 50-60Hz |