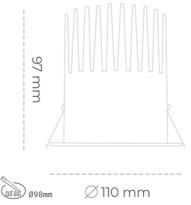

### Downlight LED

LED downlight for drop ceiling istallation. Aluminium housing. Plastic cover included. Available in white, black and grey. Any RAL palette colour available on enquiry. Reflector beam available: 15°, 23°, 38° and 60°. Maximum power is 27W.

Luminaire Efficiency

CRI

| Weight                            | 0,61 [kg]        |
|-----------------------------------|------------------|
| Protection rating IP , IK , class | IP 20, IK 1,     |
| Luminaire colour                  | WHITE            |
| Cover                             | Plastic          |
| Operating voltage                 | 220-240V 50-60Hz |