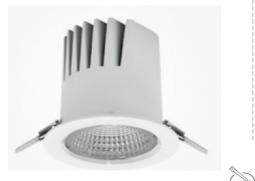

## DOWNLIGHT

## DOWNLIGHT LIDER M 957 25W 15° WHITE SPECIAL ON/OFF

Article number: N203-K0003-CC957-H5-M15-ZC02\_650-S2-###

COB

90

3255 [lm]

2929 [lm]

117 [lm/W]

ON/OFF

### Downlight LED

LED downlight for drop ceiling istallation. Aluminium housing. Plastic cover included. Available in white, black and grey. Any RAL palette colour available on enquiry. Reflector beam available: 15°, 23°, 38° and 60°. Maximum power is 27W.