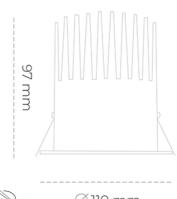

## **LUMINAIRE**

0,61 [kg] Weight Protection rating IP, IK, class IP 20, IK 1, WHITE Luminaire colour Cover Plastic Operating voltage 220-240V 50-60Hz

Note: All data are typical values. Tolerance of measurements +/-10% System features may change with product improvements due to technical advances.