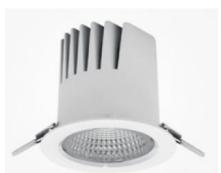

## DOWNLIGHT LIDER M 942 27W 60° WHITE MEAT WHITE ON/OFF

Article number: N203-K0003-CC942-H5-M60-ZC01\_700-S2-###

| LED                  | COB                    |
|----------------------|------------------------|
| Light colour         | 4200 [K] MEAT<br>WHITE |
| CRI                  | 90                     |
| Led chip flux        |                        |
| Luminous flux        | 2695 [lm]              |
| Custom neurox        | 2425 [lm]              |
| System power         | 27 [W]                 |
| Luminaire Efficiency | 90 [lm/W]              |
| Beam angle           |                        |
| Controller           | 60°                    |
| MacAdam              | ON/OFF                 |
| IviavAuaiii          | 3 SDCM                 |
|                      |                        |

## **Downlight LED**

LED downlight for drop ceiling istallation. Aluminium housing. Plastic cover included. Available in white, black and grey. Any RAL palette colour available on enquiry. Reflector beam available: 15°, 23°, 38° and 60°. Maximum power

## **LUMINAIRE**

0,61 [kg] Weight Protection rating IP, IK, class IP 20, IK 1, WHITE Luminaire colour Cover Plastic Operating voltage 220-240V 50-60Hz

Note: All data are typical values. Tolerance of measurements +/-10% System features may change with product improvements due to technical advances.