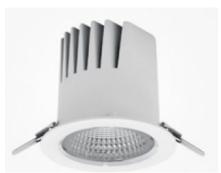

## **Downlight LED**

LED downlight for drop ceiling istallation. Aluminium housing. Plastic cover included. Available in white, black and grey. Any RAL palette colour available on enquiry. Reflector beam available: 15°, 23°, 38° and 60°. Maximum power

## **LUMINAIRE**

Weight 0,61 [kg] Protection rating IP, IK, class IP 20, IK 1, WHITE Luminaire colour Cover Plastic Operating voltage 220-240V 50-60Hz

Note: All data are typical values. Tolerance of measurements +/-10% System features may change with product improvements due to technical advances.