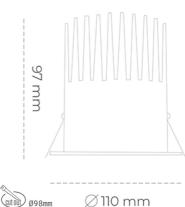

## LUMINAIRE

Weight 0,61 [kg]
Protection rating IP , IK , class IP 20, IK 1,
Luminaire colour WHITE
Cover Plastic
Operating voltage 220-240V 50-60Hz

Note: All data are typical values. Tolerance of measurements +/-10% System features may change with product improvements due to technical advances.