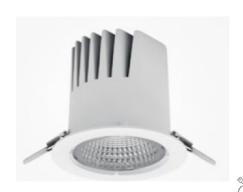

## **Downlight LED**

LED downlight for drop ceiling istallation. Aluminium housing. Plastic cover included. Available in white, black and grey. Any RAL palette colour available on enquiry. Reflector beam available: 15°, 23°, 38° and 60°. Maximum power is 27W