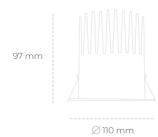

## LUMINAIRE

Weight 0,61 [kg]

Protection rating IP , IK , class IP 20, IK 1,

Luminaire colour WHITE

Cover Plastic

Operating voltage 220-240V 50-60Hz

Note: All data are typical values. Tolerance of measurements +/-10% System features may change with product improvements due to technical advances.