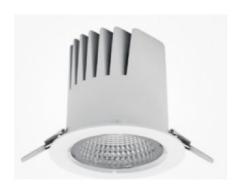

## DOWNLIGHT LIDER M 942 14W 45° WHITE MEAT WHITE ON/OFF

Article number: N203-K0003-CC942-H5-M45-ZC01\_350-S2-###

| LED                  | COB                    |
|----------------------|------------------------|
| Light colour         | 4200 [K] MEAT<br>WHITE |
| CRI                  |                        |
| Led chip flux        | 90                     |
| Luminous flux        | 1412 [lm]              |
|                      | 1270 [lm]              |
| System power         | 14 [W]                 |
| Luminaire Efficiency |                        |
| Beam angle           | 91 [lm/W]              |
| Controller           | 45°                    |
| Controller           | ON/OFF                 |
| MacAdam              | 3 SDCM                 |
|                      | 3 SDCIVI               |

## **Downlight LED**

LED downlight for drop ceiling istallation. Aluminium housing. Plastic cover included. Available in white, black and grey. Any RAL palette colour available on enquiry. Reflector beam available: 15°, 23°, 38° and 60°. Maximum power is 27W.