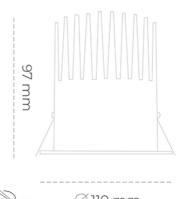

## **Downlight LED**

LED downlight for drop ceiling istallation. Aluminium housing. Plastic cover included. Available in white, black and grey. Any RAL palette colour available on enquiry. Reflector beam available: 15°, 23°, 38° and 60°. Maximum power

## **LUMINAIRE**

0,61 [kg] Weight Protection rating IP, IK, class IP 20, IK 1, WHITE Luminaire colour Cover Plastic Operating voltage 220-240V 50-60Hz

Note: All data are typical values. Tolerance of measurements +/-10% System features may change with product improvements due to technical advances.