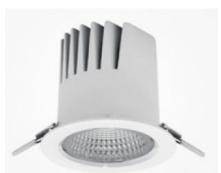

## DOWNLIGHT LIDER M 942 19W 38° WHITE MEAT WHITE ON/OFF

Article number: N203-K0003-CC942-H5-M38-ZC01\_500-S2-###

| LED                  | COB                    |
|----------------------|------------------------|
| Light colour         | 4200 [K] MEAT<br>WHITE |
| CRI                  | 90                     |
| Led chip flux        |                        |
| Luminous flux        | 1976 [lm]              |
| System power         | 1778 [lm]              |
| Luminaire Efficiency | 19 [W]                 |
| •                    | 94 [lm/W]              |
| Beam angle           | 38°                    |
| Controller           | ON/OFF                 |
| MacAdam              |                        |
|                      | 3 SDCM                 |
|                      |                        |

## **Downlight LED**

LED downlight for drop ceiling istallation. Aluminium housing. Plastic cover included. Available in white, black and grey. Any RAL palette colour available on enquiry. Reflector beam available: 15°, 23°, 38° and 60°. Maximum power

## **LUMINAIRE**

0,61 [kg] Weight Protection rating IP, IK, class IP 20, IK 1, WHITE Luminaire colour Cover Plastic Operating voltage 220-240V 50-60Hz

Note: All data are typical values. Tolerance of measurements +/-10% System features may change with product improvements due to technical advances.