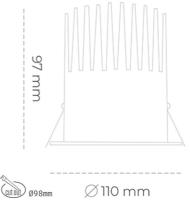

## Downlight LED

LED downlight for drop ceiling istallation. Aluminium housing. Plastic cover included. Available in white, black and grey. Any RAL palette colour available on enquiry. Reflector beam available: 15°, 23°, 38° and 60°. Maximum power is 27W.

Luminaire Efficiency

CRI

| Weight                            | 0,61 [kg]        |
|-----------------------------------|------------------|
| Protection rating IP , IK , class | IP 20, IK 1,     |
| Luminaire colour                  | WHITE            |
| Cover                             | Plastic          |
| Operating voltage                 | 220-240V 50-60Hz |