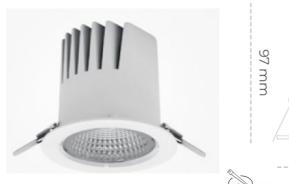

## Downlight LED

LED downlight for drop ceiling istallation. Aluminium housing. Plastic cover included. Available in white, black and grey. Any RAL palette colour available on enquiry. Reflector beam available: 15°, 23°, 38° and 60°. Maximum power is 27W.

Luminaire Efficiency

CRI

| Weight                            | 0,61 [kg]        |
|-----------------------------------|------------------|
| Protection rating IP , IK , class | IP 20, IK 1,     |
| Luminaire colour                  | WHITE            |
| Cover                             | Plastic          |
| Operating voltage                 | 220-240V 50-60Hz |