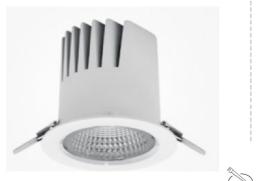

#### Downlight LED

LED downlight for drop ceiling istallation. Aluminium housing. Plastic cover included. Available in white, black and grey. Any RAL palette colour available on enquiry. Reflector beam available: 15°, 23°, 38° and 60°. Maximum power is 27W.