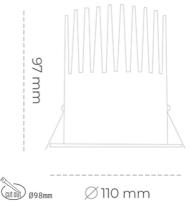

#### Downlight LED

LED downlight for drop ceiling istallation. Aluminium housing. Plastic cover included. Available in white, black and grey. Any RAL palette colour available on enquiry. Reflector beam available: 15°, 23°, 38° and 60°. Maximum power is 27W.

Luminaire Efficiency

CRI

| Weight                            | 0,61 [kg]        |
|-----------------------------------|------------------|
| Protection rating IP , IK , class | IP 20, IK 1,     |
| Luminaire colour                  | WHITE            |
| Cover                             | Plastic          |
| Operating voltage                 | 220-240V 50-60Hz |