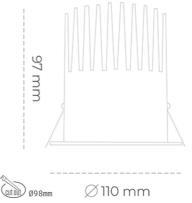

## Downlight LED

LED downlight for drop ceiling istallation. Aluminium housing. Plastic cover included. Available in white, black and grey. Any RAL palette colour available on enquiry. Reflector beam available: 15°, 23°, 38° and 60°. Maximum power is 27W.

Luminaire Efficiency

CRI

| Weight                            | 0,61 [kg]        |
|-----------------------------------|------------------|
| Protection rating IP , IK , class | IP 20, IK 1,     |
| Luminaire colour                  | WHITE            |
| Cover                             | Plastic          |
| Operating voltage                 | 220-240V 50-60Hz |