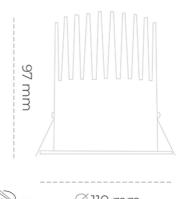

## **LUMINAIRE**

Weight 0,61 [kg] Protection rating IP, IK, class IP 20, IK 1, WHITE Luminaire colour Cover Plastic Operating voltage 220-240V 50-60Hz

Note: All data are typical values. Tolerance of measurements +/-10% System features may change with product improvements due to technical advances.