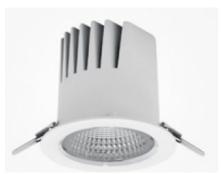

## **Downlight LED**

LED downlight for drop ceiling istallation. Aluminium housing. Plastic cover included. Available in white, black and grey. Any RAL palette colour available on enquiry. Reflector beam available: 15°, 23°, 38° and 60°. Maximum power

## **LUMINAIRE**

Weight 0,61 [kg] Protection rating IP, IK, class IP 20, IK 1, WHITE Luminaire colour Cover Plastic Operating voltage 220-240V 50-60Hz

Note: All data are typical values. Tolerance of measurements +/-10% System features may change with product improvements due to technical advances.