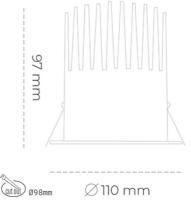

#### Downlight LED

LED downlight for drop ceiling istallation. Aluminium housing. Plastic cover included. Available in white, black and grey. Any RAL palette colour available on enquiry. Reflector beam available: 15°, 23°, 38° and 60°. Maximum power is 27W.