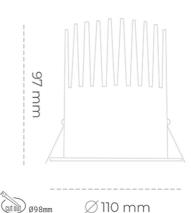

## LUMINAIRE

Weight 0,61 [kg]

Protection rating IP , IK , class IP 20, IK 1,

Luminaire colour WHITE

Cover Plastic

Operating voltage 220-240V 50-60Hz

Note: All data are typical values. Tolerance of measurements +/-10% System features may change with product improvements due to technical advances.