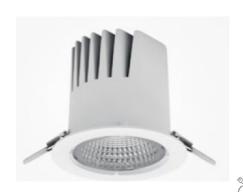

## **Downlight LED**

LED downlight for drop ceiling istallation. Aluminium housing. Plastic cover included. Available in white, black and grey. Any RAL palette colour available on enquiry. Reflector beam available: 15°, 23°, 38° and 60°. Maximum power is 27W

## LUMINAIRE

Weight 0,61 [kg]

Protection rating IP , IK , class IP 20, IK 1,

Luminaire colour WHITE

Cover Plastic

Operating voltage 220-240V 50-60Hz

Note: All data are typical values. Tolerance of measurements +/-10% System features may change with product improvements due to technical advances.