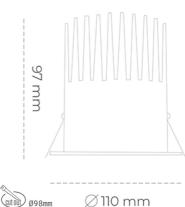

## LUMINAIRE

Weight 0,61 [kg]

Protection rating IP , IK , class IP 20, IK 1,

Luminaire colour WHITE

Cover Plastic

Operating voltage 220-240V 50-60Hz

Note: All data are typical values. Tolerance of measurements +/-10% System features may change with product improvements due to technical advances.