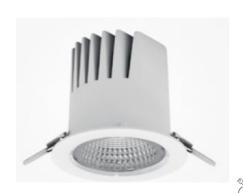

## **Downlight LED**

LED downlight for drop ceiling istallation. Aluminium housing. Plastic cover included. Available in white, black and grey. Any RAL palette colour available on enquiry. Reflector beam available: 15°, 23°, 38° and 60°. Maximum power is 27W.