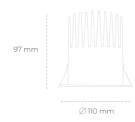

## LUMINAIRE

Weight 0.61 [kg]

Protection rating IP , IK , class IP 20, IK 1,

Luminaire colour WHITE

Cover Plastic

Operating voltage 220-240V 50-

Note: All data are typical values. Tolerance of measurements +/-10% System features may change with product improvements due to technical advances.