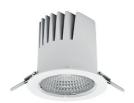

## **Downlight LED**

LED downlight for drop ceiling istallation. Aluminium housing. Plastic cover included. Available in white, black and grey. Any RAL palette colour available on enquiry. Reflector beam available: 15°, 23°, 38° and 60°. Maximum power is 27W.