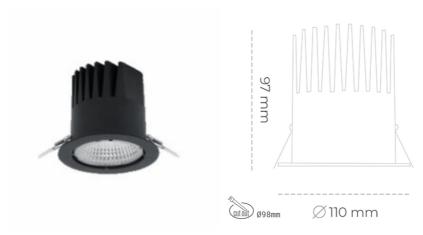

## LUMINAIRE

Weight 0,61 [kg]

Protection rating IP , IK , class IP 20, IK 1,

Luminaire colour BLACK

Cover Plastic

Operating voltage 220-240V 50-60Hz

## Downlight LED

LED downlight for drop ceiling istallation. Aluminium housing. Plastic cover included. Available in white, black and grey. Any RAL palette colour available on enquiry. Reflector beam available: 15°, 23°, 38° and 60°. Maximum power is 27W