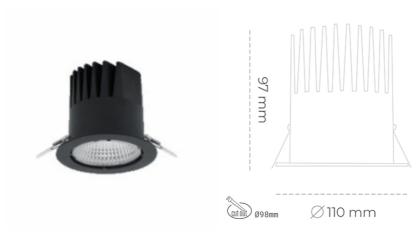

## LUMINAIRE

 Weight
 0,61 [kg]

 Protection rating IP , IK , class
 IP 20, IK 1,

 Luminaire colour
 BLACK

 Cover
 Plastic

 Operating voltage
 220-240V 50-60Hz

## **Downlight LED**

LED downlight for drop ceiling istallation. Aluminium housing. Plastic cover included. Available in white, black and grey. Any RAL palette colour available on enquiry. Reflector beam available: 15°, 23°, 38° and 60°. Maximum power is 27W