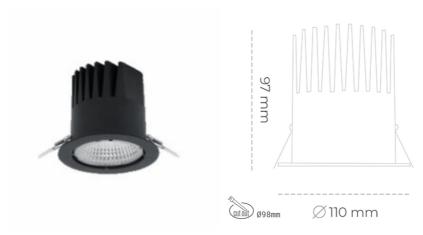

## LUMINAIRE

 Weight
 0,61 [kg]

 Protection rating IP , IK , class
 IP 20, IK 1,

 Luminaire colour
 BLACK

 Cover
 Plastic

 Operating voltage
 220-240V 50-60Hz

## Downlight LED

LED downlight for drop ceiling istallation. Aluminium housing. Plastic cover included. Available in white, black and grey. Any RAL palette colour available on enquiry. Reflector beam available: 15°, 23°, 38° and 60°. Maximum power is 27W.