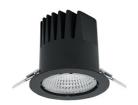

## **Downlight LED**

LED downlight for drop ceiling istallation. Aluminium housing. Plastic cover included. Available in white, black and grey. Any RAL palette colour available on enquiry. Reflector beam available: 15°, 23°, 38° and 60°. Maximum power is 27W.

## **LUMINAIRE**

Weight 0.61 [kg] Protection rating IP, IK, class IP 20, IK 1, Luminaire colour **BLACK** Cover Plastic 220-240V 50-

Note: All data are typical values. Tolerance of measurements +/-10% System features may change with product improvements due to technical advances.