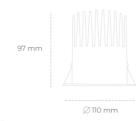

## **LUMINAIRE**

Weight 0.61 [kg] Protection rating IP, IK, class IP 20, IK 1, Luminaire colour **BLACK** Cover Plastic 220-240V 50-

Note: All data are typical values. Tolerance of measurements +/-10% System features may change with product improvements due to technical advances.