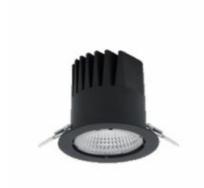

## DOWNLIGHT LIDER M 825 21W 15° BLACK BREAD ON/OFF

Article number: N203-K0002-VF825-H5-M15-ZC02\_550-S2-###

LED COB

Light colour 2500 [K] BREAD

CRI 80

Led chip flux 2574 [lm]

Luminous flux 2316 [lm]

System power 21 [W]

## LUMINAIRE

 Weight
 0,61 [kg]

 Protection rating IP , IK , class
 IP 20, IK 1,

 Luminaire colour
 BLACK

 Cover
 Plastic

 Operating voltage
 220-240V 50-60Hz

## **Downlight LED**

LED downlight for drop ceiling istallation. Aluminium housing. Plastic cover included. Available in white, black and grey. Any RAL palette colour available on enquiry. Reflector beam available: 15°, 23°, 38° and 60°. Maximum power is 27W.