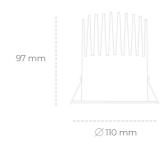

## LUMINAIRE

 Weight
 0,61 [kg]

 Protection rating IP , IK , class
 IP 20, IK 1,

 Luminaire colour
 BLACK

 Cover
 Plastic

 Operating voltage
 220-240V 50-60Hz

## **Downlight LED**

LED downlight for drop ceiling istallation. Aluminium housing. Plastic cover included. Available in white, black and grey. Any RAL palette colour available on enquiry. Reflector beam available: 15°, 23°, 38° and 60°. Maximum power is 27W.