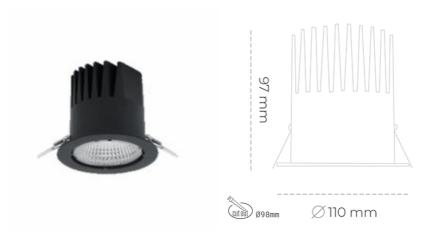

## LUMINAIRE

Weight 0,61 [kg]

Protection rating IP , IK , class IP 20, IK 1,

Luminaire colour BLACK

Cover Plastic

Operating voltage 220-240V 50-60Hz

## **Downlight LED**

LED downlight for drop ceiling istallation. Aluminium housing. Plastic cover included. Available in white, black and grey. Any RAL palette colour available on enquiry. Reflector beam available: 15°, 23°, 38° and 60°. Maximum power is 27W