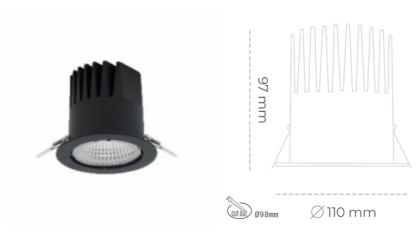

## LUMINAIRE

LED

Weight 0,61 [kg]

Protection rating IP , IK , class IP 20, IK 1,

Luminaire colour BLACK

Cover Plastic

Operating voltage 220-240V 50-60Hz

## Downlight LED

LED downlight for drop ceiling istallation. Aluminium housing. Plastic cover included. Available in white, black and grey. Any RAL palette colour available on enquiry. Reflector beam available: 15°, 23°, 38° and 60°. Maximum power is 27W.