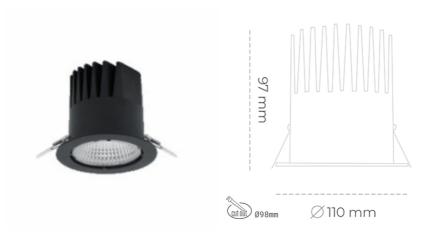

## LUMINAIRE

Weight 0,61 [kg]

Protection rating IP , IK , class IP 20, IK 1,

Luminaire colour BLACK

Cover Plastic

Operating voltage 220-240V 50-60Hz

## Downlight LED

LED downlight for drop ceiling istallation. Aluminium housing. Plastic cover included. Available in white, black and grey. Any RAL palette colour available on enquiry. Reflector beam available: 15°, 23°, 38° and 60°. Maximum power is 27W