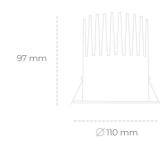

## LUMINAIRE

 Weight
 0,61 [kg]

 Protection rating IP , IK , class
 IP 20, IK 1,

 Luminaire colour
 BLACK

 Cover
 Plastic

 Operating voltage
 220-240V 50-60Hz