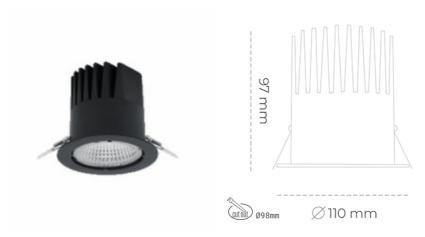

## **Downlight LED**

LED downlight for drop ceiling istallation. Aluminium housing. Plastic cover included. Available in white, black and grey. Any RAL palette colour available on enquiry. Reflector beam available: 15°, 23°, 38° and 60°. Maximum power is 27W.

## LUMINAIRE

MacAdam

Weight 0,61 [kg]

Protection rating IP , IK , class IP 20, IK 1,

Luminaire colour BLACK

Cover Plastic

Operating voltage 220-240V 50-60Hz

Note: All data are typical values. Tolerance of measurements +/-10% System features may change with product improvements due to technical advances.