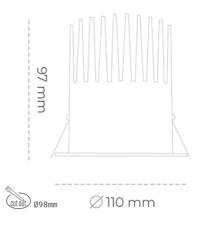

## DOWNLIGHT LIDER M 820 19W 15° BLACK MEAT PINK ON/OFF

Article number: N203-K0002-VE820-H5-M15-ZC01\_500-S2-###

Plastic

220-240V 50-60Hz

| LED                               | COB                |
|-----------------------------------|--------------------|
| Light colour                      | 2000 [K] MEAT PINK |
| CRI                               | 80                 |
| Led chip flux                     | 1741 [lm]          |
| Luminous flux                     | 1566 [lm]          |
| System power                      | 19 [W]             |
| Luminaire Efficiency              | 82 [lm/W]          |
| Beam angle                        | 15°                |
| Controller                        | ON/OFF             |
| MacAdam                           | 3 SDCM             |
| LUMINAIRE                         |                    |
| Weight                            | 0,61 [kg]          |
| Protection rating IP , IK , class | IP 20, IK 1,       |
| Luminaire colour                  | BLACK              |

## Downlight LED

LED downlight for drop ceiling istallation. Aluminium housing. Plastic cover included. Available in white, black and grey. Any RAL palette colour available on enquiry. Reflector beam available: 15°, 23°, 38° and 60°. Maximum power is 27W.