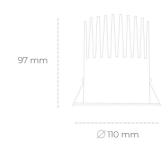

## LUMINAIRE

 Weight
 0,61 [kg]

 Protection rating IP , IK , class
 IP 20, IK 1,

 Luminaire colour
 BLACK

 Cover
 Plastic

 Operating voltage
 220-240V 50-60Hz

## **Downlight LED**

LED downlight for drop ceiling istallation. Aluminium housing. Plastic cover included. Available in white, black and grey. Any RAL palette colour available on enquiry. Reflector beam available: 15°, 23°, 38° and 60°. Maximum power is 27W.