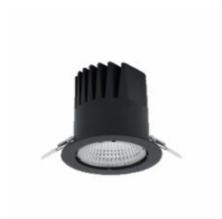

## DOWNLIGHT LIDER M 820 10W 15° BLACK MEAT PINK ON/OFF

Article number: N203-K0002-VE820-H5-M15-ZC01\_250-S2-###

| _ED C | 0 | C | ) | E |
|-------|---|---|---|---|
|-------|---|---|---|---|

Light colour 2000 [K] MEAT PINK

## LUMINAIRE

 Weight
 0,61 [kg]

 Protection rating IP , IK , class
 IP 20, IK 1,

 Luminaire colour
 BLACK

 Cover
 Plastic

 Operating voltage
 220-240V 50-60Hz

## **Downlight LED**

LED downlight for drop ceiling istallation. Aluminium housing. Plastic cover included. Available in white, black and grey. Any RAL palette colour available on enquiry. Reflector beam available: 15°, 23°, 38° and 60°. Maximum power is 27W.