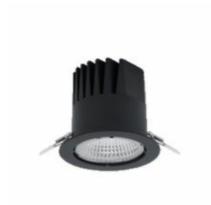

## DOWNLIGHT LIDER M 940 25W 38° BLACK | ON/OFF

Article number: N203-K0002-RF940-H5-M38-ZC02\_650-S2-###

| LED                  | COB        |
|----------------------|------------|
| Light colour         | 4000 [K]   |
| CRI                  | 90         |
| Led chip flux        | 3141 [lm]  |
| Luminous flux        | 2826 [lm]  |
| System power         | 25 [W]     |
| Luminaire Efficiency | 113 [lm/W] |
| Beam angle           | 38°        |
| Controller           | ON/OFF     |
| MacAdam              | 3 SDCM     |

## **Downlight LED**

LED downlight for drop ceiling istallation. Aluminium housing. Plastic cover included. Available in white, black and grey. Any RAL palette colour available on enquiry. Reflector beam available: 15°, 23°, 38° and 60°. Maximum power is 27W