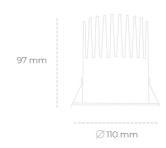

## LUMINAIRE

Weight 0,61 [kg]

Protection rating IP , IK , class IP 20, IK 1,

Luminaire colour BLACK

Cover Plastic

Operating voltage 220-240V 50-60Hz

Note: All data are typical values. Tolerance of measurements +/-10% System features may change with product improvements due to technical advances.