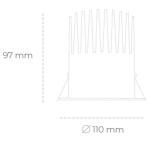

## DOWNLIGHT LIDER M 940 19W 38° BLACK | ON/OFF

Article number: N203-K0002-RF940-H5-M38-ZC01\_500-S2-###

|   | LED                               | COB          | D       |
|---|-----------------------------------|--------------|---------|
|   | Light colour                      | 4000 [K]     | L       |
|   | CRI                               | 90           | ir<br>o |
|   | Led chip flux                     | 2416 [lm]    | is      |
|   | Luminous flux                     | 2174 [lm]    |         |
|   | System power                      | 19 [W]       |         |
|   | Luminaire Efficiency              | 114 [lm/W]   |         |
|   | Beam angle                        | 38°          |         |
|   | Controller                        | ON/OFF       |         |
|   | MacAdam                           | 3 SDCM       |         |
| L | UMINAIRE                          |              |         |
|   | Weight                            | 0,61 [kg]    |         |
|   | Protection rating IP , IK , class | IP 20, IK 1, |         |
|   | Luminaire colour                  | BLACK        |         |
|   |                                   |              |         |