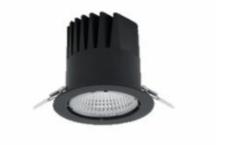

## DOWNLIGHT LIDER M 940 19W 38° BLACK | ON/OFF

Article number: N203-K0002-RF940-H5-M38-ZC01\_500-S2-###

|   | LED                               | COB          | D       |
|---|-----------------------------------|--------------|---------|
|   | Light colour                      | 4000 [K]     | L       |
|   | CRI                               | 90           | ir<br>o |
|   | Led chip flux                     | 2416 [lm]    | is      |
|   | Luminous flux                     | 2174 [lm]    |         |
|   | System power                      | 19 [W]       |         |
|   | Luminaire Efficiency              | 114 [lm/W]   |         |
|   | Beam angle                        | 38°          |         |
|   | Controller                        | ON/OFF       |         |
|   | MacAdam                           | 3 SDCM       |         |
| L | UMINAIRE                          |              |         |
|   | Weight                            | 0,61 [kg]    |         |
|   | Protection rating IP , IK , class | IP 20, IK 1, |         |
|   | Luminaire colour                  | BLACK        |         |
|   |                                   |              |         |

## Downlight LED

LED downlight for drop ceiling istallation. Aluminium housing. Plastic cover included. Available in white, black and grey. Any RAL palette colour available on enquiry. Reflector beam available: 15°, 23°, 38° and 60°. Maximum power is 27W.