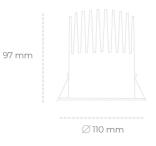

## DOWNLIGHT LIDER M 930 21W 60° BLACK | ON/OFF

Article number: N203-K0002-RF930-H5-M60-ZC02\_550-S2-###

| LED                               | СОВ          |
|-----------------------------------|--------------|
| Light colour                      | 3000 [K]     |
| CRI                               | 90           |
| Led chip flux                     | 2536 [lm]    |
| Luminous flux                     | 2282 [lm]    |
| System power                      | 21 [W]       |
| Luminaire Efficiency              | 109 [lm/W]   |
| Beam angle                        | 60°          |
| Controller                        | ON/OFF       |
| MacAdam                           | 3 SDCM       |
| LUMINAIRE                         |              |
| Weight                            | 0,61 [kg]    |
| Protection rating IP , IK , class | IP 20, IK 1, |
| Luminaire colour                  | BLACK        |
| Cover                             | Plastic      |