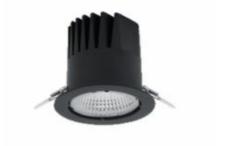

## DOWNLIGHT

## DOWNLIGHT LIDER M 930 21W 60° BLACK | ON/OFF

Article number: N203-K0002-RF930-H5-M60-ZC02\_550-S2-###

| LED                               | СОВ          |
|-----------------------------------|--------------|
| Light colour                      | 3000 [K]     |
| CRI                               | 90           |
| Led chip flux                     | 2536 [lm]    |
| Luminous flux                     | 2282 [lm]    |
| System power                      | 21 [W]       |
| Luminaire Efficiency              | 109 [lm/W]   |
| Beam angle                        | 60°          |
| Controller                        | ON/OFF       |
| MacAdam                           | 3 SDCM       |
| LUMINAIRE                         |              |
| Weight                            | 0,61 [kg]    |
| Protection rating IP , IK , class | IP 20, IK 1, |
| Luminaire colour                  | BLACK        |
| Cover                             | Plastic      |

## **Downlight LED**

LED downlight for drop ceiling istallation. Aluminium housing. Plastic cover included. Available in white, black and grey. Any RAL palette colour available on enquiry. Reflector beam available: 15°, 23°, 38° and 60°. Maximum power is 27W.