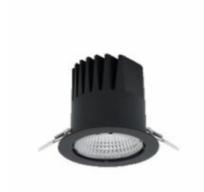

## DOWNLIGHT LIDER M 930 25W 45° BLACK | ON/OFF

Article number: N203-K0002-RF930-H5-M45-ZC02\_650-S2-###

| LED                  | COB        |
|----------------------|------------|
| Light colour         | 3000 [K]   |
| CRI                  | 90         |
| Led chip flux        | 2997 [lm]  |
| Luminous flux        | 2697 [lm]  |
| System power         | 25 [W]     |
| Luminaire Efficiency | 108 [lm/W] |
| Beam angle           | 45°        |
| Controller           | ON/OFF     |
| MacAdam              | 3 SDCM     |

## **Downlight LED**

LED downlight for drop ceiling istallation. Aluminium housing. Plastic cover included. Available in white, black and grey. Any RAL palette colour available on enquiry. Reflector beam available: 15°, 23°, 38° and 60°. Maximum power is 27W

## LUMINAIRE

Weight 0,61 [kg]

Protection rating IP , IK , class IP 20, IK 1,

Luminaire colour BLACK

Cover Plastic

Operating voltage 220-240V 50-60Hz

Note: All data are typical values. Tolerance of measurements +/-10% System features may change with product improvements due to technical advances.