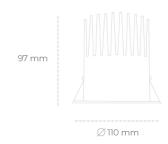

## LUMINAIRE

Weight 0,61 [kg]

Protection rating IP , IK , class IP 20, IK 1,

Luminaire colour BLACK

Cover Plastic

Operating voltage 220-240V 50-60Hz

Note: All data are typical values. Tolerance of measurements +/-10% System features may change with product improvements due to technical advances.