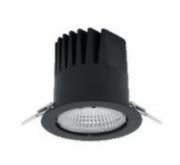

## DOWNLIGHT LIDER M 930 21W 38° BLACK | ON/OFF

Article number: N203-K0002-RF930-H5-M38-ZC02\_550-S2-###

BLACK

Plastic

220-240V 50-60Hz

| LED                               | СОВ          |
|-----------------------------------|--------------|
| Light colour                      | 3000 [K]     |
| CRI                               | 90           |
| Led chip flux                     | 2536 [lm]    |
| Luminous flux                     | 2282 [lm]    |
| System power                      | 21 [W]       |
| Luminaire Efficiency              | 109 [lm/W]   |
| Beam angle                        | 38°          |
| Controller                        | ON/OFF       |
| MacAdam                           | 3 SDCM       |
| UMINAIRE                          |              |
| Weight                            | 0,61 [kg]    |
| Protection rating IP , IK , class | IP 20, IK 1, |
|                                   |              |

## Downlight LED

LED downlight for drop ceiling istallation. Aluminium housing. Plastic cover included. Available in white, black and grey. Any RAL palette colour available on enquiry. Reflector beam available: 15°, 23°, 38° and 60°. Maximum power is 27W.