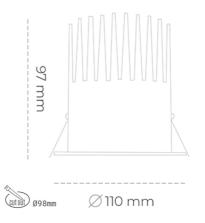

## DOWNLIGHT LIDER M 930 21W 38° BLACK | ON/OFF

Article number: N203-K0002-RF930-H5-M38-ZC02\_550-S2-###

BLACK

Plastic

220-240V 50-60Hz

| LED                               | СОВ          |
|-----------------------------------|--------------|
| Light colour                      | 3000 [K]     |
| CRI                               | 90           |
| Led chip flux                     | 2536 [lm]    |
| Luminous flux                     | 2282 [lm]    |
| System power                      | 21 [W]       |
| Luminaire Efficiency              | 109 [lm/W]   |
| Beam angle                        | 38°          |
| Controller                        | ON/OFF       |
| MacAdam                           | 3 SDCM       |
| UMINAIRE                          |              |
| Weight                            | 0,61 [kg]    |
| Protection rating IP , IK , class | IP 20, IK 1, |
|                                   |              |

## Downlight LED

LED downlight for drop ceiling istallation. Aluminium housing. Plastic cover included. Available in white, black and grey. Any RAL palette colour available on enquiry. Reflector beam available: 15°, 23°, 38° and 60°. Maximum power is 27W.