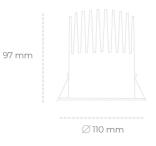

## DOWNLIGHT LIDER M 930 10W 38° BLACK | ON/OFF

Article number: N203-K0002-RF930-H5-M38-ZC01\_250-S2-###

|           | LED                               | COB          |
|-----------|-----------------------------------|--------------|
|           | Light colour                      | 3000 [K]     |
|           | CRI                               | 90           |
|           | Led chip flux                     | 1152 [lm]    |
|           | Luminous flux                     | 1036 [lm]    |
|           | System power                      | 10 [W]       |
|           | Luminaire Efficiency              | 104 [lm/W]   |
|           | Beam angle                        | 38°          |
|           | Controller                        | ON/OFF       |
|           | MacAdam                           | 3 SDCM       |
| LUMINAIRE |                                   |              |
|           | Weight                            | 0,61 [kg]    |
|           | Protection rating IP , IK , class | IP 20, IK 1, |
|           | Luminaire colour                  | BLACK        |
|           |                                   |              |

## **Downlight LED**

LED downlight for drop ceiling istallation. Aluminium housing. Plastic cover included. Available in white, black and grey. Any RAL palette colour available on enquiry. Reflector beam available: 15°, 23°, 38° and 60°. Maximum power is 27W.