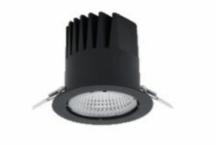

DOWNLIGHT

## DOWNLIGHT LIDER M 930 10W 38° BLACK | ON/OFF

Article number: N203-K0002-RF930-H5-M38-ZC01\_250-S2-###

|           | LED                               | COB          |
|-----------|-----------------------------------|--------------|
|           | Light colour                      | 3000 [K]     |
|           | CRI                               | 90           |
|           | Led chip flux                     | 1152 [lm]    |
|           | Luminous flux                     | 1036 [lm]    |
|           | System power                      | 10 [W]       |
|           | Luminaire Efficiency              | 104 [lm/W]   |
|           | Beam angle                        | 38°          |
|           | Controller                        | ON/OFF       |
|           | MacAdam                           | 3 SDCM       |
| LUMINAIRE |                                   |              |
|           | Weight                            | 0,61 [kg]    |
|           | Protection rating IP , IK , class | IP 20, IK 1, |
|           | Luminaire colour                  | BLACK        |
|           |                                   |              |

## **Downlight LED**

LED downlight for drop ceiling istallation. Aluminium housing. Plastic cover included. Available in white, black and grey. Any RAL palette colour available on enquiry. Reflector beam available: 15°, 23°, 38° and 60°. Maximum power is 27W.