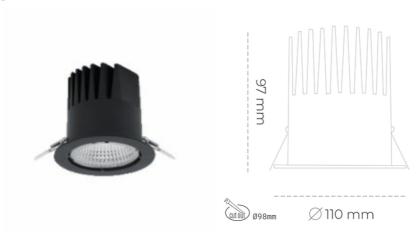

## DOWNLIGHT LIDER M 930 14W 23° BLACK | ON/OFF

Article number: N203-K0002-RF930-H5-M23-ZC01\_350-S2-###

| LED                  | COB        |
|----------------------|------------|
| Light colour         | 3000 [K]   |
| CRI                  | 90         |
| Led chip flux        | 1613 [lm]  |
| Luminous flux        | 1451 [lm]  |
| System power         | 14 [W]     |
| Luminaire Efficiency | 104 [lm/W] |
| Beam angle           | 23°        |
| Controller           | ON/OFF     |
| MacAdam              | 3 SDCM     |

## **Downlight LED**

LED downlight for drop ceiling istallation. Aluminium housing. Plastic cover included. Available in white, black and grey. Any RAL palette colour available on enquiry. Reflector beam available: 15°, 23°, 38° and 60°. Maximum power is 27W

## LUMINAIRE

Weight 0,61 [kg]

Protection rating IP , IK , class IP 20, IK 1,

Luminaire colour BLACK

Cover Plastic

Operating voltage 220-240V 50-60Hz

Note: All data are typical values. Tolerance of measurements +/-10% System features may change with product improvements due to technical advances.