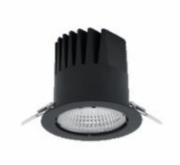

## DOWNLIGHT LIDER M 930 19W 15° BLACK | ON/OFF

Article number: N203-K0002-RF930-H5-M15-ZC01\_500-S2-###

BLACK

Plastic

220-240V 50-60Hz

| 19 [W] |
|--------|
|        |
|        |
|        |
|        |
|        |
|        |
|        |
|        |

## Downlight LED

LED downlight for drop ceiling istallation. Aluminium housing. Plastic cover included. Available in white, black and grey. Any RAL palette colour available on enquiry. Reflector beam available: 15°, 23°, 38° and 60°. Maximum power is 27W.