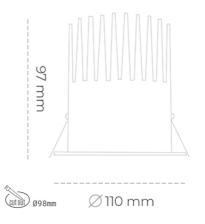

## Downlight LED

LED downlight for drop ceiling istallation. Aluminium housing. Plastic cover included. Available in white, black and grey. Any RAL palette colour available on enquiry. Reflector beam available: 15°, 23°, 38° and 60°. Maximum power is 27W.