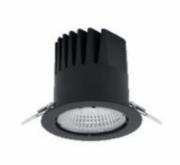

# DOWNLIGHT LIDER M 927 25W 60° BLACK | ON/OFF

Article number: N203-K0002-RF927-H5-M60-ZC02\_650-S2-###

IP 20, IK 1,

220-240V 50-60Hz

BLACK

Plastic

| LED                  | COB        |
|----------------------|------------|
| Light colour         | 2700 [K]   |
| CRI                  | 80         |
| Led chip flux        | 2888 [lm]  |
| Luminous flux        | 2599 [lm]  |
| System power         | 25 [W]     |
| Luminaire Efficiency | 104 [lm/W] |
| Beam angle           | 60°        |
| Controller           | ON/OFF     |
| MacAdam              | 3 SDCM     |
| LUMINAIRE            |            |
| Weight               | 0,61 [kg]  |

#### **Downlight LED**

LED downlight for drop ceiling istallation. Aluminium housing. Plastic cover included. Available in white, black and grey. Any RAL palette colour available on enquiry. Reflector beam available: 15°, 23°, 38° and 60°. Maximum power is 27W.