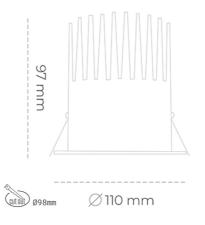

# DOWNLIGHT LIDER M 927 25W 60° BLACK | ON/OFF

Article number: N203-K0002-RF927-H5-M60-ZC02\_650-S2-###

IP 20, IK 1,

220-240V 50-60Hz

BLACK

Plastic

| LED                  | COB        |
|----------------------|------------|
| Light colour         | 2700 [K]   |
| CRI                  | 80         |
| Led chip flux        | 2888 [lm]  |
| Luminous flux        | 2599 [lm]  |
| System power         | 25 [W]     |
| Luminaire Efficiency | 104 [lm/W] |
| Beam angle           | 60°        |
| Controller           | ON/OFF     |
| MacAdam              | 3 SDCM     |
| LUMINAIRE            |            |
| Weight               | 0,61 [kg]  |

#### **Downlight LED**

LED downlight for drop ceiling istallation. Aluminium housing. Plastic cover included. Available in white, black and grey. Any RAL palette colour available on enquiry. Reflector beam available: 15°, 23°, 38° and 60°. Maximum power is 27W.