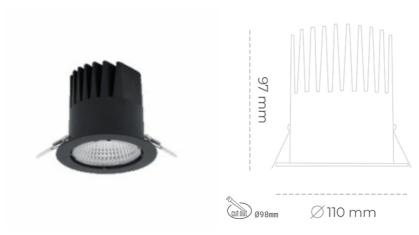

## DOWNLIGHT LIDER M 927 10W 45° BLACK | ON/OFF

Article number: N203-K0002-RF927-H5-M45-ZC01\_250-S2-###

| COB        |
|------------|
| 2700 [K]   |
| 80         |
| 1111 [lm]  |
| 999 [lm]   |
| 10 [W]     |
| 100 [lm/W] |
| 45°        |
| ON/OFF     |
| 3 SDCM     |
|            |

## LUMINAIRE

Weight 0,61 [kg]

Protection rating IP , IK , class IP 20, IK 1,

Luminaire colour BLACK

Cover Plastic

Operating voltage 220-240V 50-60Hz

Note: All data are typical values. Tolerance of measurements +/-10% System features may change with product improvements due to technical advances.