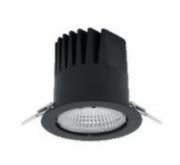

DOWNLIGHT

## DOWNLIGHT LIDER M 927 27W 15° BLACK | ON/OFF

Article number: N203-K0002-RF927-H5-M15-ZC01\_700-S2-###

| LED                  | СОВ        |
|----------------------|------------|
| Light colour         | 2700 [K]   |
| CRI                  | 80         |
| Led chip flux        | 3111 [lm]  |
| Luminous flux        | 2799 [lm]  |
| System power         | 27 [W]     |
| Luminaire Efficiency | 104 [lm/W] |
| Beam angle           | 15°        |
| Controller           | ON/OFF     |
| MacAdam              | 3 SDCM     |
| UMINAIRE             |            |
| Weight               | 0,61 [kg]  |

## **Downlight LED**

LED downlight for drop ceiling istallation. Aluminium housing. Plastic cover included. Available in white, black and grey. Any RAL palette colour available on enquiry. Reflector beam available: 15°, 23°, 38° and 60°. Maximum power is 27W.