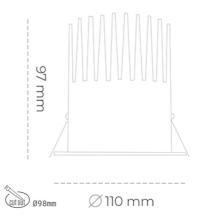

## **Downlight LED**

LED downlight for drop ceiling istallation. Aluminium housing. Plastic cover included. Available in white, black and grey. Any RAL palette colour available on enquiry. Reflector beam available: 15°, 23°, 38° and 60°. Maximum power is 27W.

## LUN

| Weight                            | 0,61 [kg]        |
|-----------------------------------|------------------|
| Protection rating IP , IK , class | IP 20, IK 1,     |
| Luminaire colour                  | BLACK            |
| Cover                             | Plastic          |
| Operating voltage                 | 220-240V 50-60Hz |